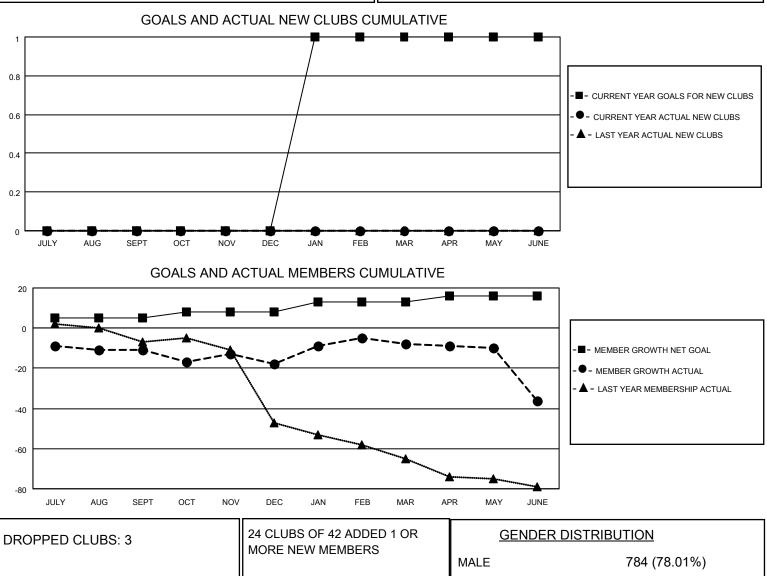

## LOCATION WASHINGTON

District 19 F

Results as of: 6/30/2023

| Clubs                 |               |           |               | Members               |                       |                         |                                                    |
|-----------------------|---------------|-----------|---------------|-----------------------|-----------------------|-------------------------|----------------------------------------------------|
| RESULTS FOR 2022-2023 |               |           |               | RESULTS FOR 2022-2023 |                       |                         |                                                    |
| QUARTER               | NEW CLUB GOAL | NEW CLUBS | DROPPED CLUBS | QUARTER MEMB          | ER GROWTH NET<br>GOAL | MEMBER GROWTH<br>ACTUAL | DROPPED<br>MEMBERS ACTUAL<br>(including transfers) |
| JULY/AUG/SEPT         | 0             | 0         | 1             | JULY/AUG/SEPT         | 5                     | 17                      | 22                                                 |
| OCT/NOV/DEC           | 0             | 0         | 1             | OCT/NOV/DEC           | 3                     | 20                      | 23                                                 |
| JAN/FEB/MAR           | 1             | 0         | 0             | JAN/FEB/MAR           | 5                     | 32                      | 22                                                 |
| APR/MAY/JUNE          | 0             | 0         | 1             | APR/MAY/JUNE          | 3                     | 22                      | 44                                                 |

| DROPPED CLUBS: 3        |         | MORE NEW MEMBERS                             | MALE<br>FEMALE                     | 784 (78.01%)<br>221 (21.99%) |
|-------------------------|---------|----------------------------------------------|------------------------------------|------------------------------|
| DROPPED MEMBERS         |         |                                              | NON BINARY<br>PREFER NOT TO ANSWER | 0 (0.00%)<br>0 (0.00%)       |
| DECEASED                | 15      |                                              | The Ermon To Anoment               | 0 (0.0070)                   |
| CLUB CANCELLED<br>OTHER | 8<br>88 | CLICK HERE FOR CUMULATIVE<br>MEMBERSHIP DATA | TOTAL FAMILY UNIT MEMBERS          | s 125                        |
| TOTAL                   | 111     |                                              | FAMILY MEMBERS PAYING HA           | LF DUES 65                   |